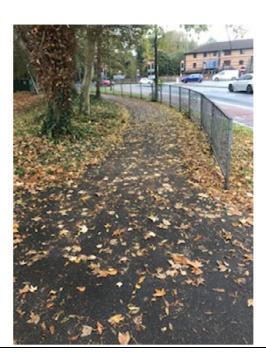

#### Leaf Clearance

We have mainly been concentrating on grass cutting and litter this month, but we have had a few areas that required extra attention:

We noticed a lot of extra foliage on the surfaces due to the change of season and so we made a concerted effort to clear the paths that needed urgent attention due to this being a safety issue.