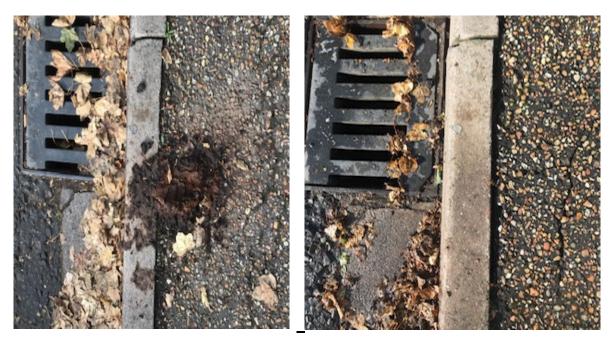

## **Pavement Cleaning**

Broken glass was noticed on the footpath along the County Oak Way and was dealt with immediately.

Human faeces was found along Metcalf Way next to the footpath that leads to County Oak Way. We arranged for our Street Cleansing team to take care of this and it was dealt with quickly and efficiently.