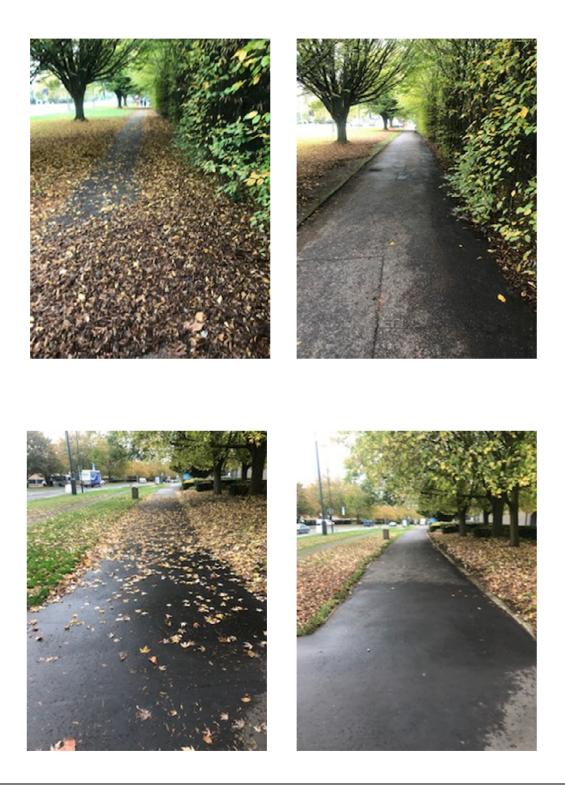

#### Leaf Clearance

We have mainly been concentrating on grass cutting and litter this month, but we have had a few areas that required extra attention:

We noticed a lot of extra foliage on the surfaces due to the change of season and so we made a concerted effort to clear the paths that needed urgent attention due to this being a safety issue.