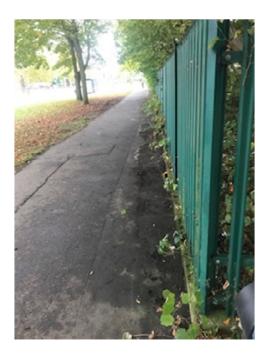

#### Leaf Clearance

We have mainly been concentrating on grass cutting and litter this month, but we have had a few areas that required extra attention:

We noticed a lot of extra foliage on the surfaces due to the change of season and so we made a concerted effort to clear the paths that needed urgent attention due to this being a safety issue.

## **Pavement Cleaning**

Broken glass was noticed on the footpath along the County Oak Way and was dealt with immediately.

Human faeces was found along Metcalf Way next to the footpath that leads to County Oak Way. We arranged for our Street Cleansing team to take care of this and it was dealt with quickly and efficiently.