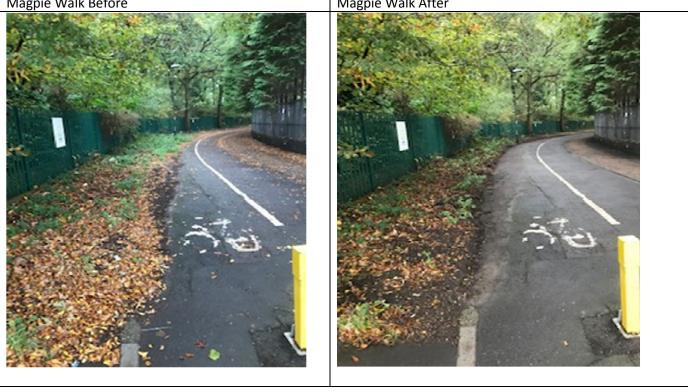

#### **Comments and observations**

We received a complaint about the cycle path along Magpie walk regarding the weed and excess soil encroaching on to the cycle path and that it was becoming a health and safety issue. We decided to proceed with tackling the part of the path that required the most urgent attention and that was the biggest risk to the public and have scheduled in the remainder of the work to be carried out over the winter period.

# Magpie Walk Before Magpie Walk After

Photographic Impact Evidence (a selection of photos of work undertaken to demonstrate impact)